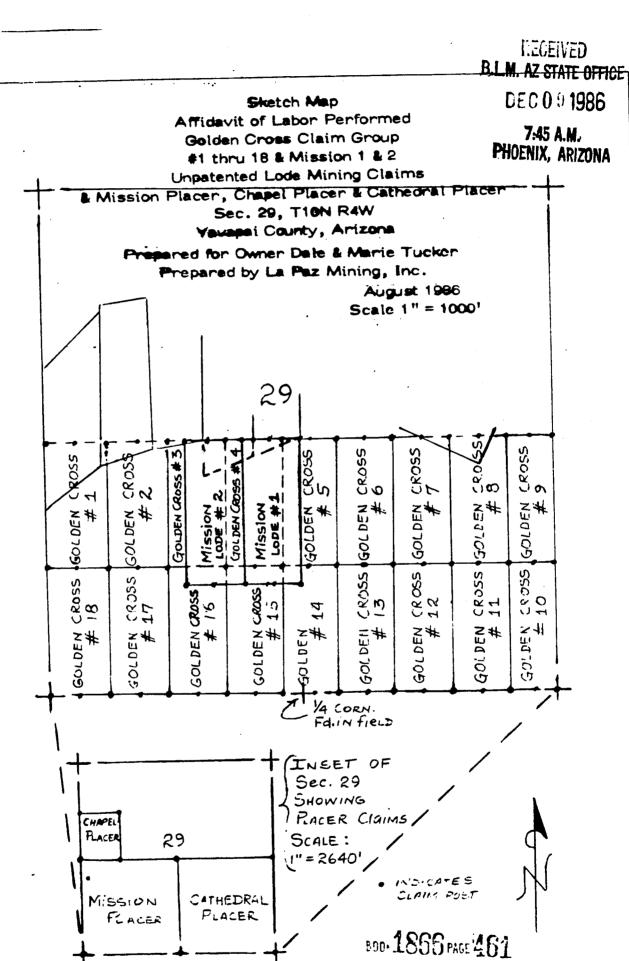

with the laws of the United States and the State of Arizona pertaining to annual work; and Dan E. Lewis, Walter Whitlow, Sid Goodchild, E. Grover Heinrichs, Carl Retherford, Darrel Goodwin, Harry Dunfee, and Venture Drilling Company were the men and companies employed by La Paz Mining, Inc., and any or all may be contacted through the company address, and who labored upon said claims, did said work and improvements, the same being as follows:

Grading, gravel hauling, dozer road access work, water well drilling, and water development, and pilot testing program.

LECEIVED B.L.M. AZ STATE OFFICE

Signed for La Paz Mining, Inc. in behalf of the Owners:

DEC 0 9 1986

7:45 A.M. PHOENIX, ARIZONA

BOD. 1866 PAGE 459

La Par Mmg. Inc 1301 EAST FT. LOWELL ROAD TUCSON, ARIZONA 85719

Page 1 of 2



ί.

ا\_

ibed and sworn to before me this 21 day of Mugust, 1986.

Aut / Maran

Notary Public

Commission Expires:

TEGEIVED B.L.M. AZ STATE OFFICE DEC 0 9 1986 7:45 A.M. PHOENIX, ARIZONA

200:1856 PAGE 460

| •        | Reco                                                                                                                                                                                                             | rument # MICROFILM orded Official Records (avapal County, Arizona. INDEXE 185 - 10 45 AM |
|----------|------------------------------------------------------------------------------------------------------------------------------------------------------------------------------------------------------------------|----------------------------------------------------